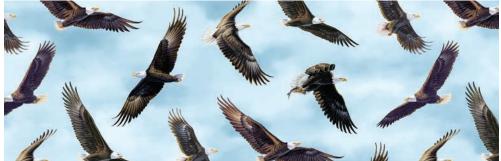

## Spirit of the Skies by Rick Kelley

DP23801-32 | Eagle Panel 36" | Neutral Multi

**DP23802-42** | Eagle Toss | Pale Blue Multi

**DP23830-76** | Evergreen Trees | Forest Green

DP23660-11 | White Marble | White

**DP21387-990** | Black Marble | Black

Spirit of the Skies is the latest collection created by internationally renowned wildlife painter, Rick Kelley. Echoing Rick's intricately detailed original, the printed panel captures majestic eagles soaring above the rushing water preparing for a fresh catch, framed by magnificent evergreens and massive rock formations. The eagle toss is a perfect companion to the panel while a selection of Naturescape coordinates complete the collection. Naturescape prints include evergreens, rushing water and stone textures mirroring the natural landscape. Characterized by soothing blues, grays, greens and whites, Spirit of the Skies reflects the calming palette found in nature.