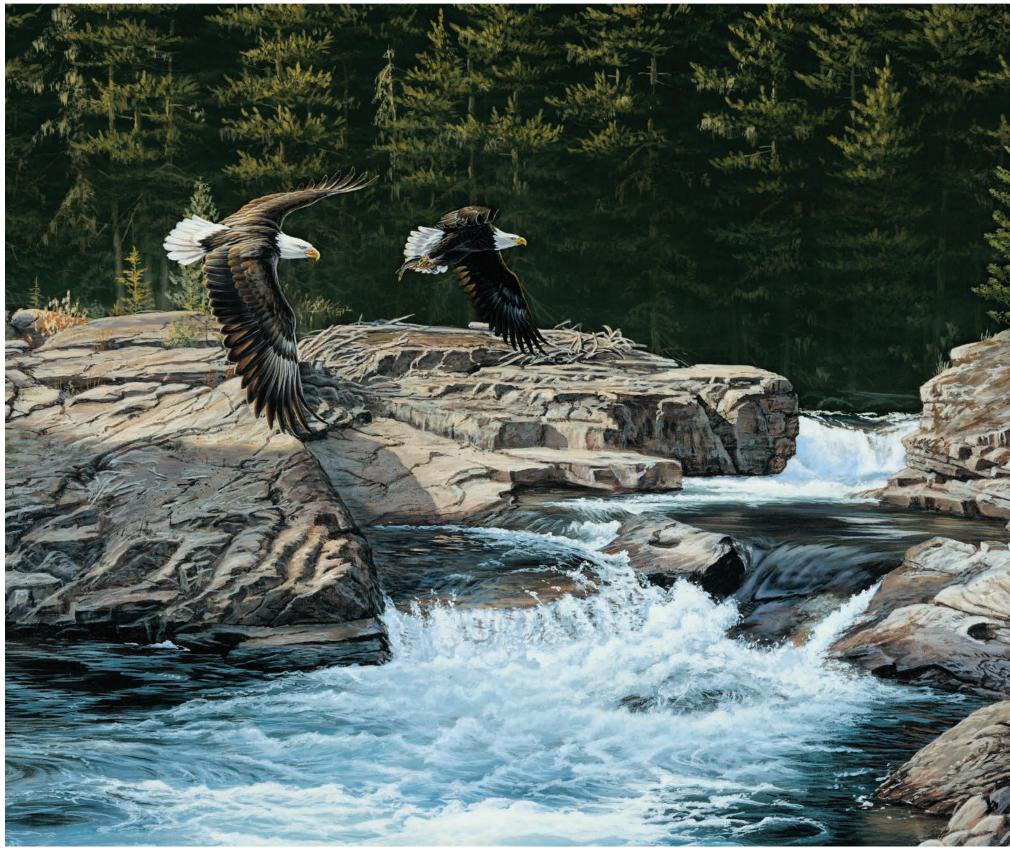

## Spirit of the Skies by Rick Kelley

DP23801-32 | Eagle Panel 36" | Neutral Multi

**DP23802-42** | Eagle Toss | Pale Blue Multi

**DP23830-76** | Evergreen Trees | Forest Green

DP23660-11 | White Marble | White

**DP21387-990** | Black Marble | Black

Spirit of the Skies is the latest collection created by internationally renowned wildlife painter, Rick Kelley. Echoing Rick's intricately detailed original, the printed panel captures majestic eagles soaring above the rushing water preparing for a fresh catch, framed by magnificent evergreens and massive rock formations. The eagle toss is a perfect companion to the panel while a selection of Naturescape coordinates complete the collection. Naturescape prints include evergreens, rushing water and stone textures mirroring the natural landscape. Characterized by soothing blues, grays, greens and whites, Spirit of the Skies reflects the calming palette found in nature.